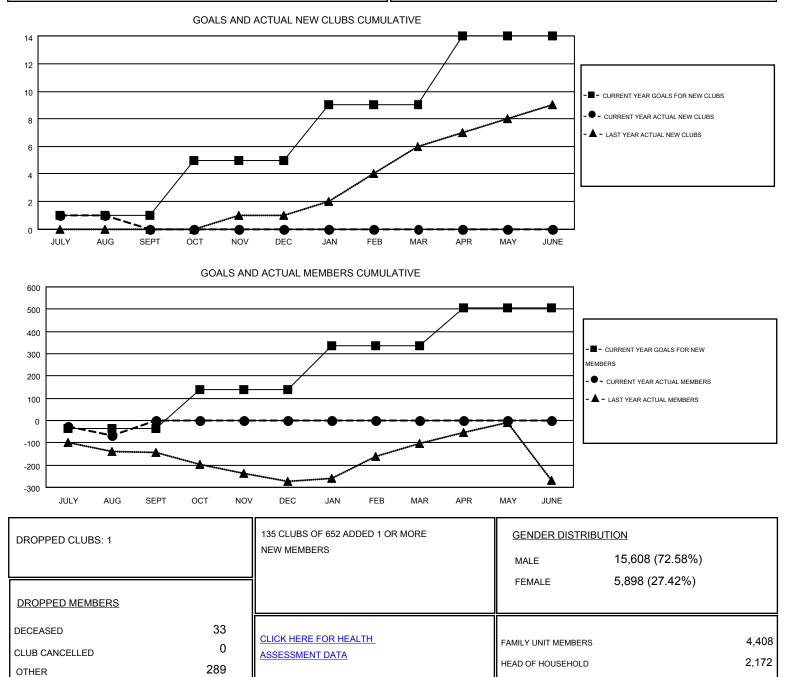

#### GMT: DENNIS STEVENSON, JUDY HANKOM

| Clubs                 |                  |           |                  |                  | Members               |                    |                                        |                    |                  |
|-----------------------|------------------|-----------|------------------|------------------|-----------------------|--------------------|----------------------------------------|--------------------|------------------|
| RESULTS FOR 2016-2017 |                  |           |                  |                  | RESULTS FOR 2016-2017 |                    |                                        |                    |                  |
| QUARTER               | NEW CLUB<br>GOAL | NEW CLUBS | DROPPED<br>CLUBS | NET<br>GAIN/LOSS | QUARTER               | NEW MEMBER<br>GOAL | CHARTER AND<br>NEW<br>MEMBERS<br>ADDED | DROPPED<br>MEMBERS | NET<br>GAIN/LOSS |
| JULY/AUG/SEPT         | 1                | 1         | 1                | 0                | JULY/AUG/SEPT         | -36                | 256                                    | 322                | -66              |
| OCT/NOV/DEC           | 4                | 0         | 0                | 0                | OCT/NOV/DEC           | 176                | 0                                      | 0                  | 0                |
| JAN/FEB/MAR           | 4                | 0         | 0                | 0                | JAN/FEB/MAR           | 195                | 0                                      | 0                  | 0                |
| APR/MAY/JUNE          | 5                | 0         | 0                | 0                | APR/MAY/JUNE          | 173                | 0                                      | 0                  | 0                |